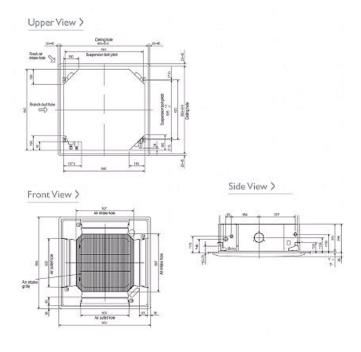

Cooling (Nominal) | 0.04           |
| Airflow(m3/min) - Lo-Mi1-Mi2-Hi    | 12-13-14-16    |
| Noise (dBA) - Lo-Mi1-Mi2-Hi        | 27-28-30-31    |
| Width (grille) - mm                | 840 (950)      |
| Depth (grille) - mm                | 840 (950)      |
| Height (grille) - mm               | 258 (35)       |
| Weight (grille) - kg               | 22 (6)         |
| Electrical Supply                  | 220-240v, 50Hz |
| Phase                              | Single         |
| Mains Cable No. Cores              | 3              |
| Running Current (A) - Heating      | 0.22           |
| Running Current (A) - Cooling      | 0.29           |
| Fuse Rating (BS88) - HRC (A)       | 6              |
| Grille Ref                         | PLP-6BA GRILLE |

## Dimensions

## PLFY-P50VBM-E





Tel:

Fax:

Telephone: 01707 282880

Email: air.conditioning@meuk.mee.com Website: http://www.mitsubishielectric.co.uk/aircon

Mitsubishi Electric reserves the right to make any variation in technical specification to the equipment described, or to withdraw or replace products without prior notification or public announcement.